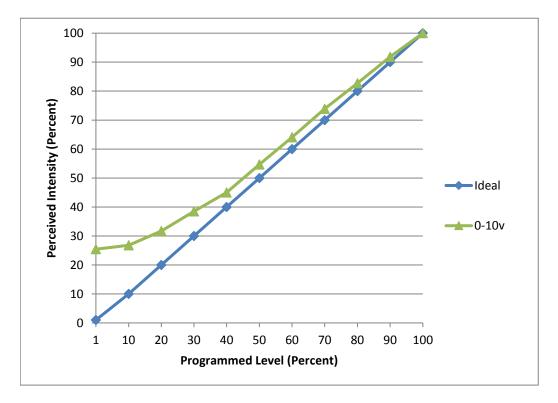

Linearity Curves (Best-fit Power Profile Applied):

**Observations:** Testing done in three unit configuration.